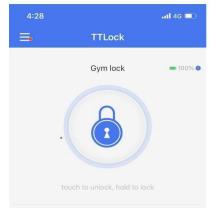

#### TTLock - Apps on Google Play

TTLock on the App Store (apple.com)

- 5. Login enter your mobile phone number and password provided in SMS.
- 6. Select your Country or Region.
- 7. Select Gym Lock.
- 8. To unlock hold device over gym Smart Lock keypad on gymnasium door.