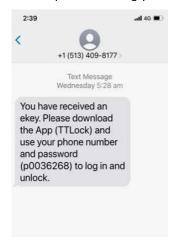

#### **TTLock Electronic key instructions**

3. Notification issued via SMS to smartphone advising you have received a e-key.

4. Download the TTLock app on your smartphone from Google Play or Apple App Store.

#### TTLock - Apps on Google Play

TTLock on the App Store (apple.com)

- 5. Login enter your mobile phone number and password provided in SMS.
- 6. Select your Country or Region.
- 7. Select Gym Lock.
- 8. To unlock hold device over gym Smart Lock keypad on gymnasium door.